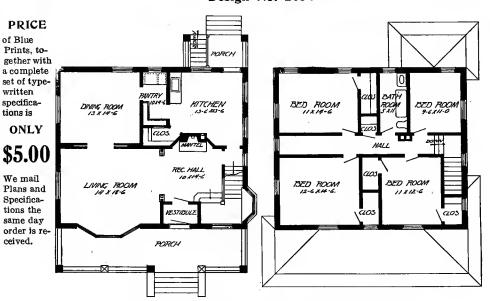

Design No. 2003

First Floor Plan

Second Floor Plan

#### Size: Width, 19 feet 10 inches; length, 38 feet, exclusive of porches

Blue prints consist of basement plan; first and second floor plans; front, two side elevations; wall sections and all necessary interior details. Specifications consist of about twenty pages of typewritten matter.

Full and complete working plans and specifications of this house will be furnished for \$5.00. Cost of this house is from about \$2,550,00 to about \$2,800.00, according to the locality in which it is built.